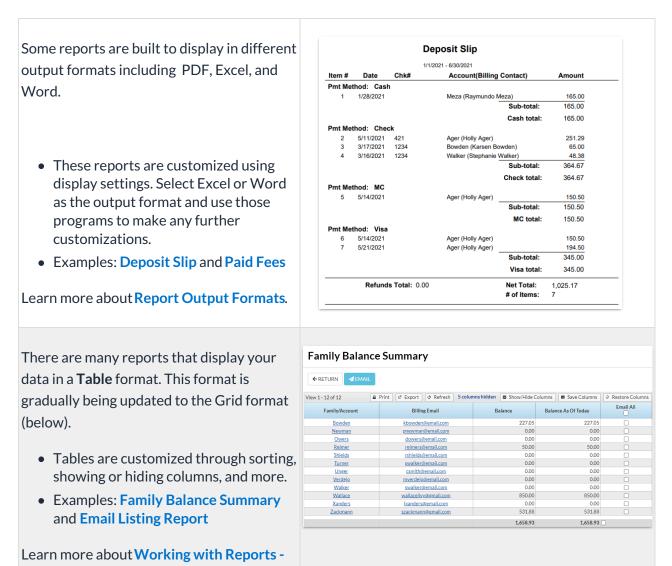

## Reports

Table Style.

Jackrabbit offers great flexibility in reporting with over 100 reports for families, students, classes, staff, enrollment, financial information, and more!

These reports come in a few different formats.