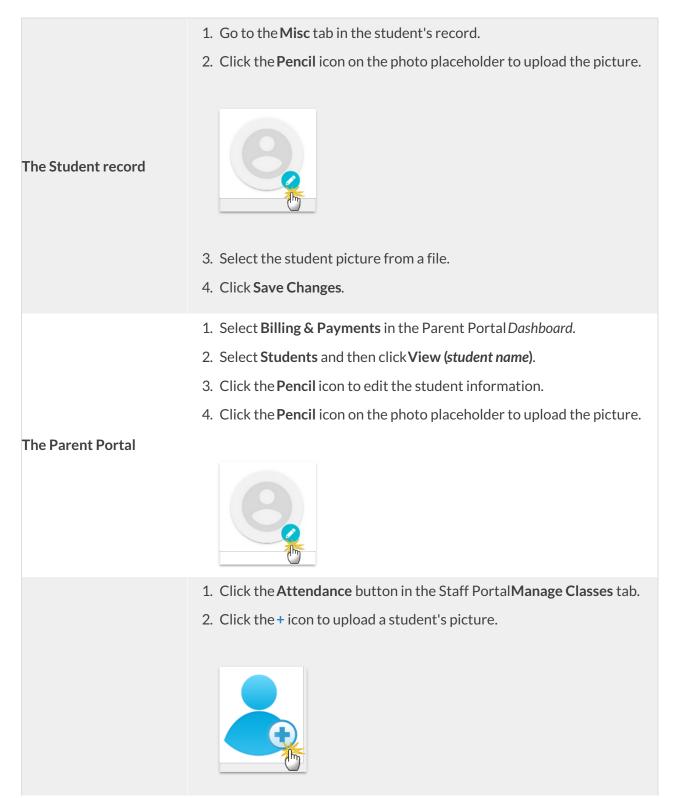

## Add a Student's Picture to the Student Record

A student's picture can be added to their record so that it is displayed in the Parent Portal, the Staff Portal, and when using the Barcode Scanner for attendance tracking. As well, it is possible to display a picture on Student Information Sheets if it has been uploaded to the student's record.

When you upload a picture, Jackrabbit will automatically resize the image and center it. A student picture can be added from several areas in Jackrabbit: