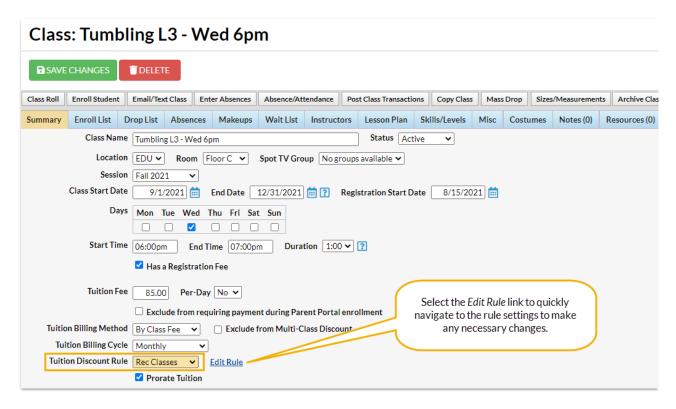

## Assign a Rule to an Individual Class

The Tuition Discount Rule can be assigned to an individual class on the Summary tab of the Class record.