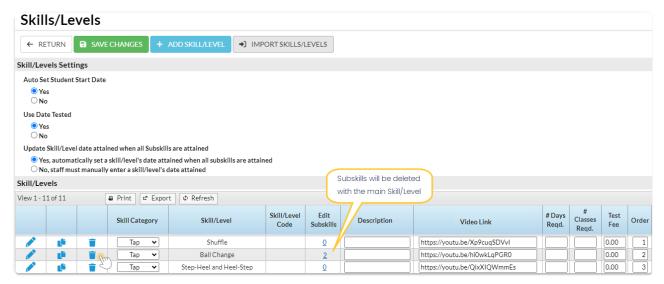

## Delete Skills/Levels

Delete Skills/Levels on the Manage Skills/Level page (Classes menu > Skills > Manage Skills/Levels). Click on the Trash Can icon next to the skill/level you wish to delete. The skill and all of its subskills will be removed.

- If the skill/level being deleted has already been added to a class, it will also be removed from the Class record.
- If a student has previously been assigned that skill/level, it will be retained in their Student record

Do you want all skills and subskills deleted from your students and classes? Contact Support for assistance.