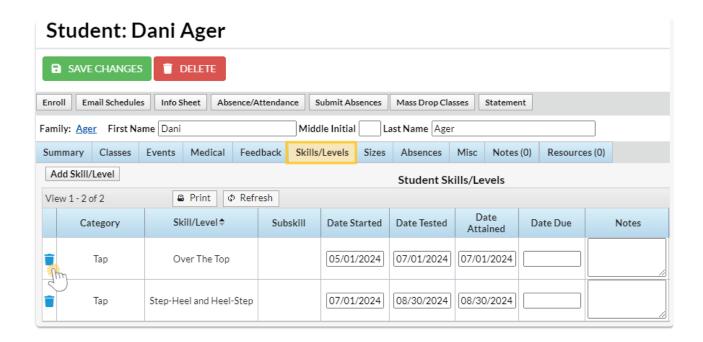

## Delete a Skill from a Student

To delete a single skill from the student, go to the Student's record > Skills/Levels tab and click the Trash Can icon next to the skill/level you wish to delete. The skill and all of its subskills will be removed and no longer appear on the Student record or Classrecord.