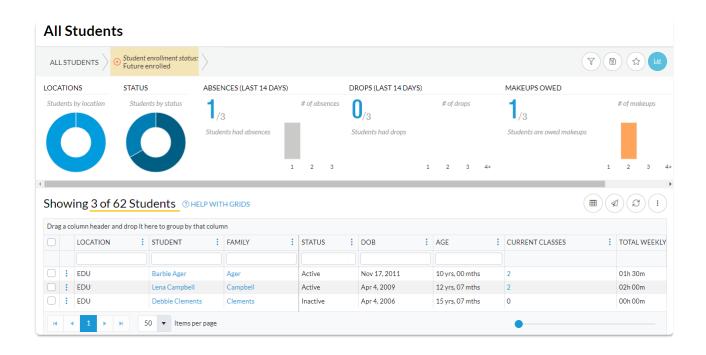

## Report/Track Future Enrollments

The best way to track future enrollments in Jackrabbit is with the All Students page from the Students menu.

Create a listing of all students with enrollments in the future using the *Enrollment Status* filter **Future** enrolled.

- 1. Go to **Students** (menu) > **All Students**.
- 2. Click the **Filter** icon ( $\triangledown$ ) to open the *Filter Drawer*.
- 3. Enter the keyword **future** in the search field to navigate to the *Enrollment Status* filter.
- 4. Click into the filter field to drop down the options; select **Future enrolled**.
- 5. Click Apply.
- 6. The Filter Drawer will close, and your display will now show only those students with enrollments in the future.