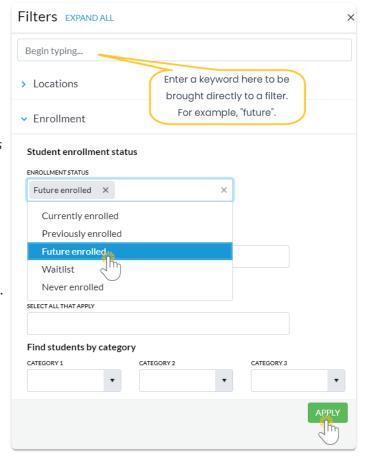

- 1. Go to **Students** (menu) > **All Students**.
- 2. Click the **Filter** icon ( $\triangledown$ ) to open the *Filter Drawer*.
- 3. Enter the keyword **future** in the search field to navigate to the *Enrollment Status* filter.
- 4. Click into the filter field to drop down the options; select **Future enrolled**.
- 5. Click Apply.
- 6. The Filter Drawer will close, and your display will now show only those students with enrollments in the future.