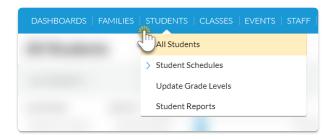

- 1. Go to **Students** (menu) > **All Students**.
- 2. Click the **Filter** icon ( $\triangledown$ ) to open the *Filter Drawer*.
- 3. Enter the keyword **future** in the search field to navigate to the *Enrollment Status* filter.
- 4. Click into the filter field to drop down the options; select **Future enrolled**.
- 5. Click Apply.
- 6. The Filter Drawer will close, and your display will now show only those students with enrollments in the future.