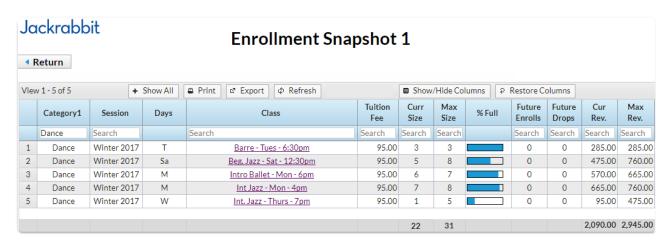

## **Enrollment Snapshot Reports**

The Enrollment Snapshot 1 and 2 reports are not historical and only look atcurrent enrollment at the time the report is generated. Each creates, in different formats, a snapshot of the current enrollment and includes current revenue (current size x tuition fee) vs. the maximum revenue (max size x tuition fee).

This report is intended to be a quick "snapshot" of your enrollment multiplied by the tuition fee. Any discounts, prorating, fixed fees, etc. are not included in the calculations of this report.

For a detailed look at class or event revenue, we recommend using the Class/Event Revenue Summary Report.