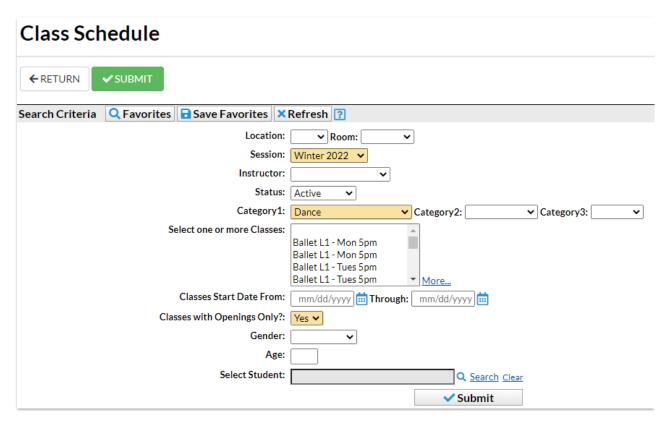

## Example

The following criteria will generate a schedule of Dance classes in the Winter 2022 session that have openings:

## **Class Schedule**

← RETURN

| View 1 - 7 of 7        | Print   Export | ort φ Refresh 5 columns hidden 🔳 Show/Hide Columns |           |       |        |                   | ₽ Restore Columns |                   |                   |        |        |        |             |
|------------------------|----------------|----------------------------------------------------|-----------|-------|--------|-------------------|-------------------|-------------------|-------------------|--------|--------|--------|-------------|
| Class                  | Session        | Start<br>Date                                      | End Date  | Cat1  | Open   | Mon               | Tue               | Wed               | Thu               | Fri    | Sat    | Sun    | Instructors |
| Search                 |                | Search                                             | Search    | Dance | Search | Search            | Search            | Search            | Search            | Search | Search | Search | Search      |
| Ballet L1 - Mon 5pm    | Winter 2022    | 12/1/2021                                          | 2/28/2022 | Dance | 4      | 5:00pm-<br>5:45pm |                   |                   |                   |        |        |        | Dianne H.   |
| Ballet L1 - Tues 5pm   | Winter 2022    | 12/1/2021                                          | 2/28/2022 | Dance | 8      |                   | 5:00pm-<br>5:45pm |                   |                   |        |        |        | Dianne H.   |
| Ballet L2 - Tues 7pm   | Winter 2022    | 12/1/2021                                          | 2/28/2022 | Dance | 1      |                   | 7:00pm-<br>8:00pm |                   |                   |        |        |        | Dianne H.   |
| Hip Hop L1 - Wed 7pm   | Winter 2022    | 12/1/2021                                          | 2/28/2022 | Dance | 4      |                   |                   | 7:00pm-<br>7:45pm |                   |        |        |        | Linton J.   |
| Hip Hop L2 - Thurs 7pm | Winter 2022    | 12/1/2021                                          | 2/28/2022 | Dance | 1      |                   |                   |                   | 7:00pm-<br>8:00pm |        |        |        | Linton J.   |
| Tap L1 - Mon 6pm       | Winter 2022    | 12/1/2021                                          | 2/28/2022 | Dance | 4      | 6:00pm-<br>6:30pm |                   |                   |                   |        |        |        | Livy W.     |
| Tap L2 - Mon 7pm       | Winter 2022    | 12/1/2021                                          | 2/28/2022 | Dance | 4      | 7:00pm-<br>8:00pm |                   |                   |                   |        |        |        | Livy W.     |