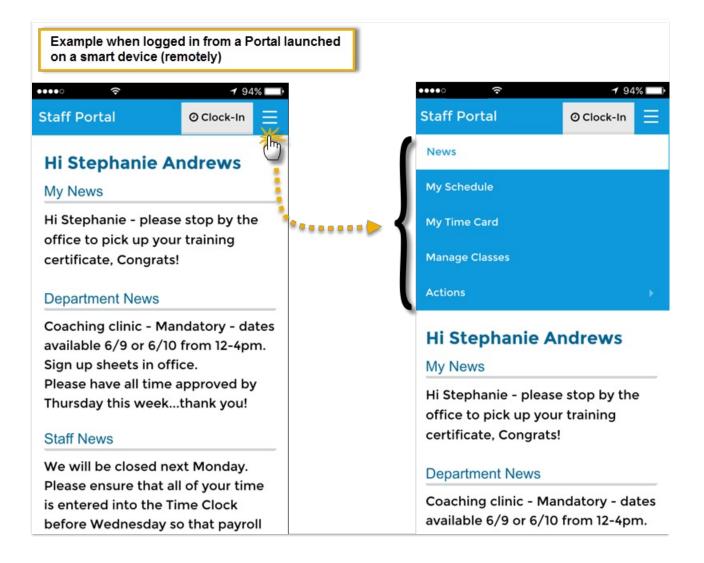

## **Staff Portal - Getting Started**

Your supervisor will instruct you on how to access the Staff Portal.

You may not have access to all areas or the ability to perform certain functions mentioned in this Training System as this is dependent upon your organization's procedures and your permissions.